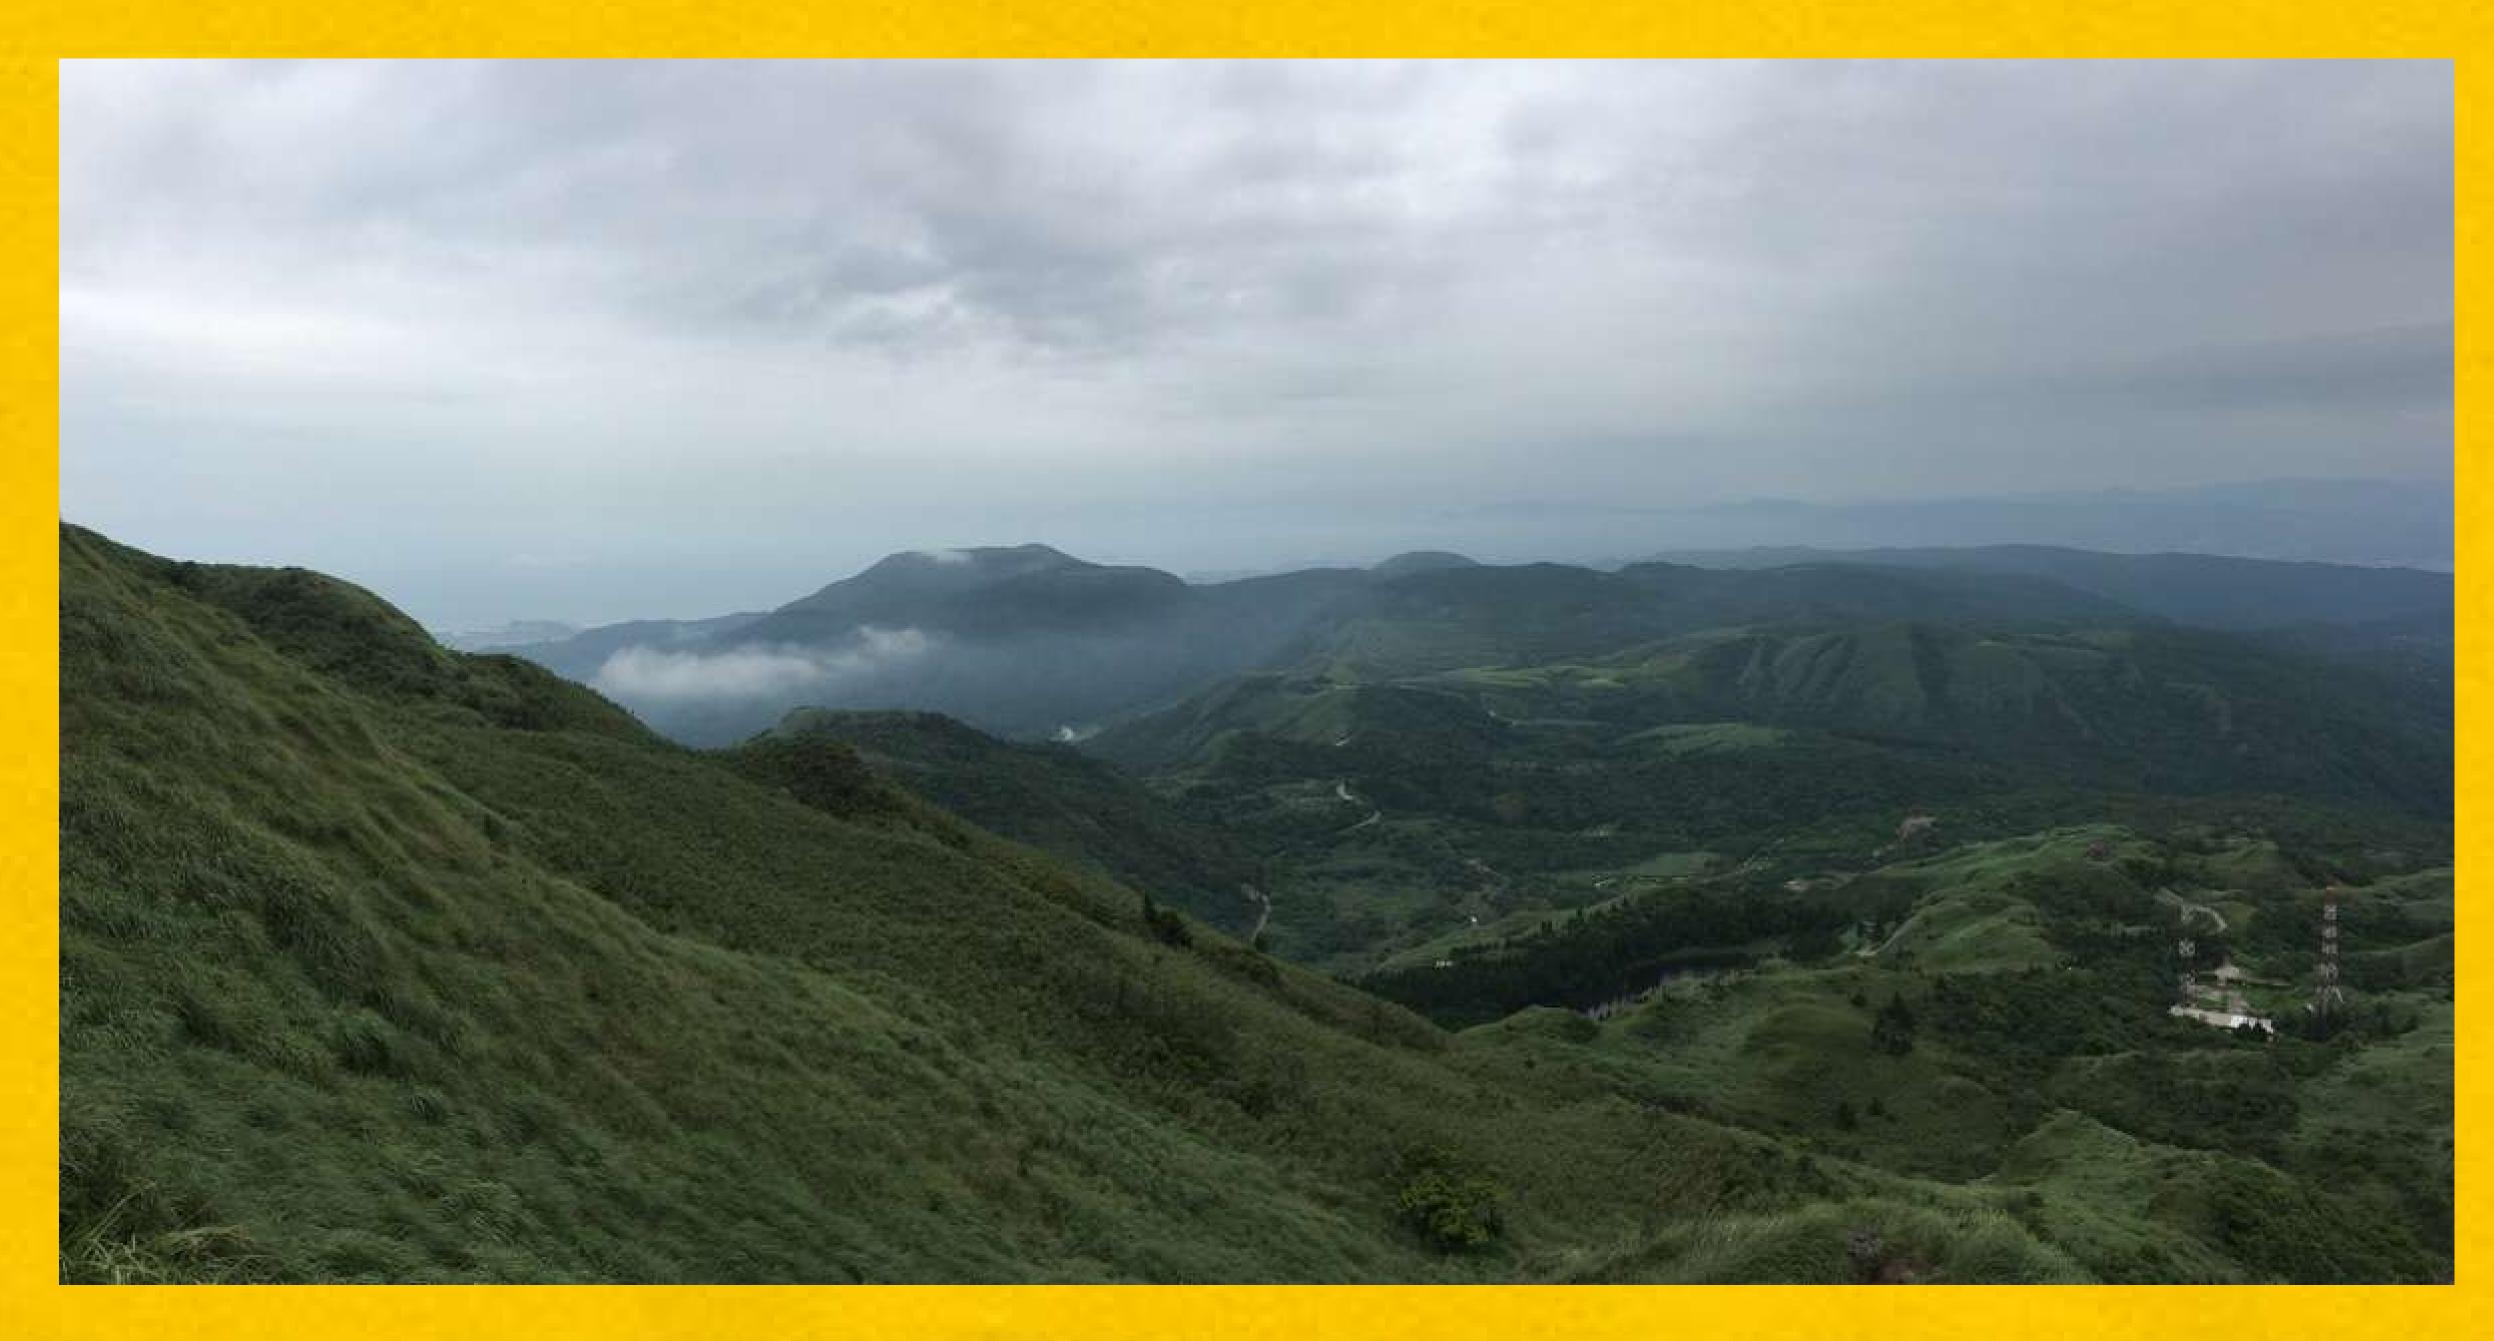

### THE TRAILS...

DAY 1
20.6KM, 1600M ELEVATION

ROUTE - HTTPS://WWW.PLOTAROUTE.COM/ROUTE/2440790?

UNITS=KM

START POINT IS A SUBWAY STATION

END POINT HAS A PUBLIC BUS

ROUTE IS (THIS) - PLUS A VARIATION OF (THIS)

DAY 2
20.6KM, 650M ELEVATION

ROUTE - HTTPS://WWW.PLOTAROUTE.COM/ROUTE/2441220?

UNITS=KM

START POINT HAS A PUBLIC BUS

END POINT IS A SUBWAY STATION

ROUTE IS THE REVERSE OF (THIS) PLUS (THIS)

#### THETRAILS...

DAY 3
19.7KM, 900M ELEVATION
OPTION TO STOP EARLY AT HALFWAY
ROUTE - HTTPS://WWW.PLOTAROUTE.COM/ROUTE/2441225?
UNITS=KM
START POINT HAS A PUBLIC BUS

END POINT HAS A PUBLIC BUS OR NEARBY SUBWAY
ROUTE IS THE FIRST 6.5KM OF (LINK) PLUS A CONNECTING 2KM
ROAD RUN TO GET TO (LINK)