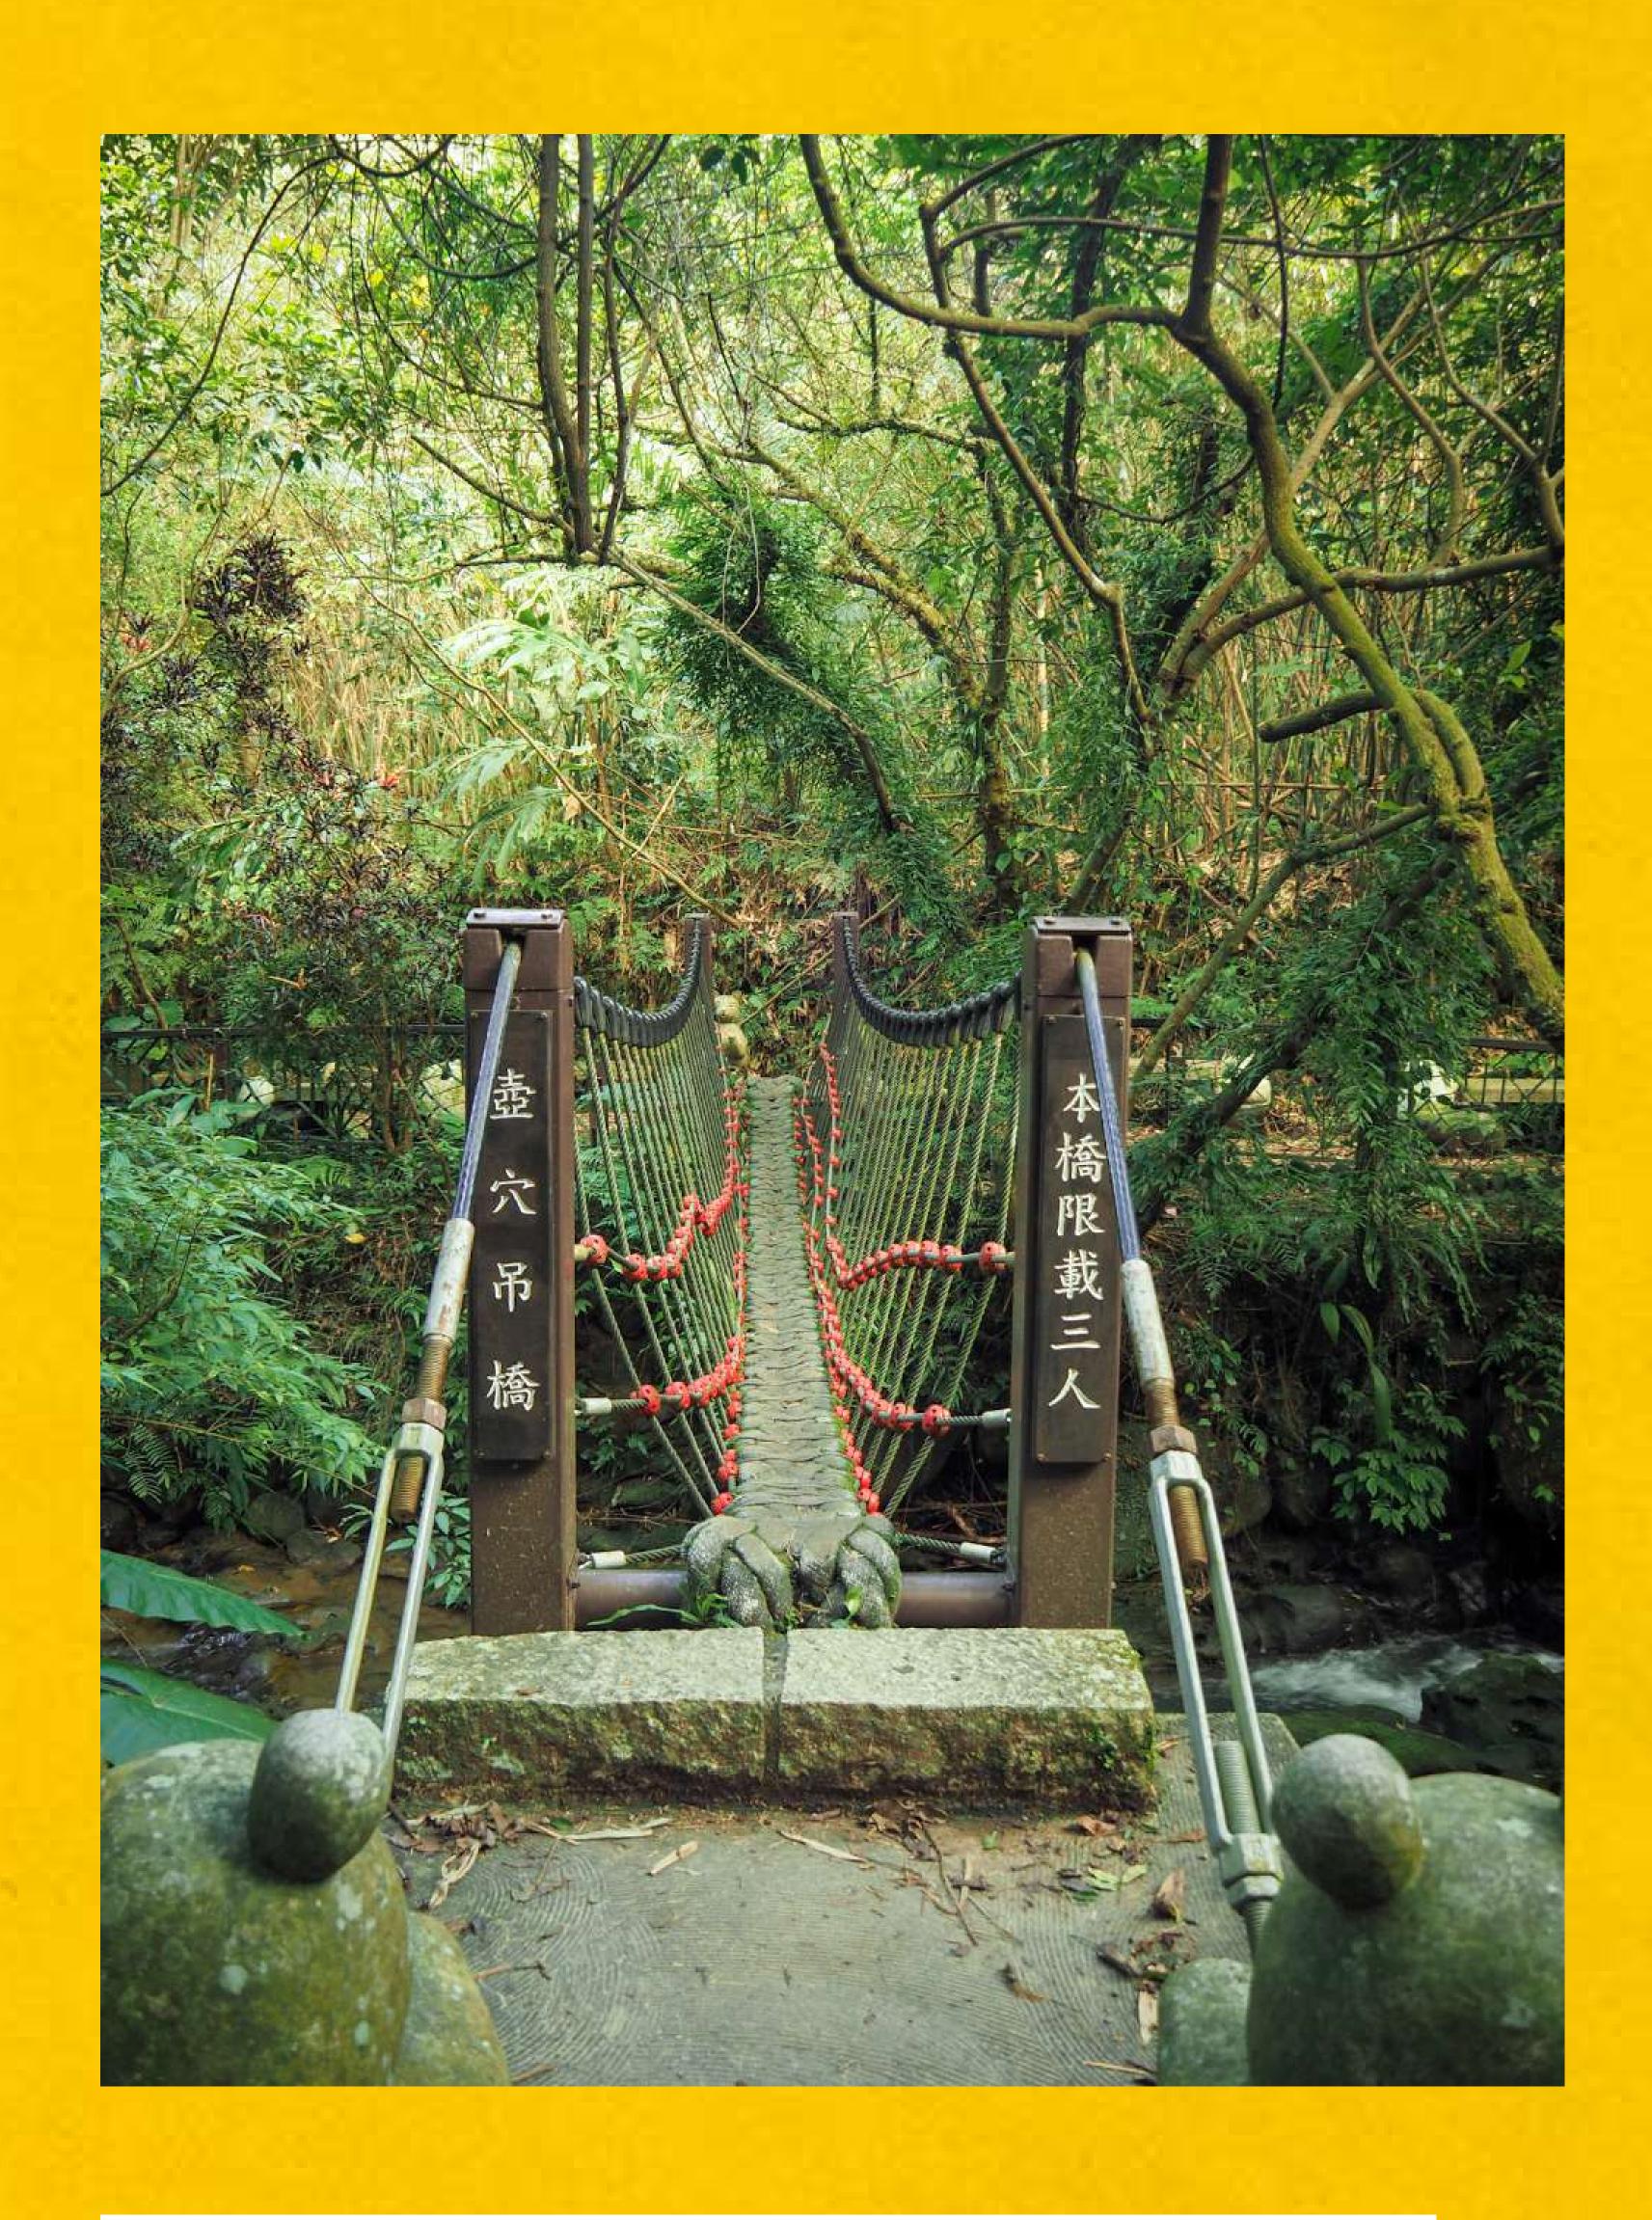

## THE TRIP...

FLY TO TAIPEI ON THU MAY 23 - WE WILL COORDINATE FLIGHTS AND HOTEL HOWEVER MAKE YOUR OWN BOOKINGS STAY IN DOWNTOWN TAIPEI EACH MORNING TAKE SUBWAY, BUS OR GROUP UBER/TAXI TO THE START POINT (SEE NEXT PAGE) SOCIAL RUNNING PACE WITH STOPS ALONG THE WAY - THERE ARE TEMPLES, TEA HOUSES AND SCENIC SPOTS ALONG THE ROUTE WE WILL RUN AS A SOCIAL GROUP, STOPPING AT INTERSECTIONS GPX FILES WILL BE SHARED FOR EACH DAY'S ROUTE SUBWAY, BUS OR GROUP UBER/TAXI BACK TO HOTEL EVENING LEISURE SUCH AS STREET FOOD IN NIGHT MARKETS FLY BACK SUN 26TH EVENING