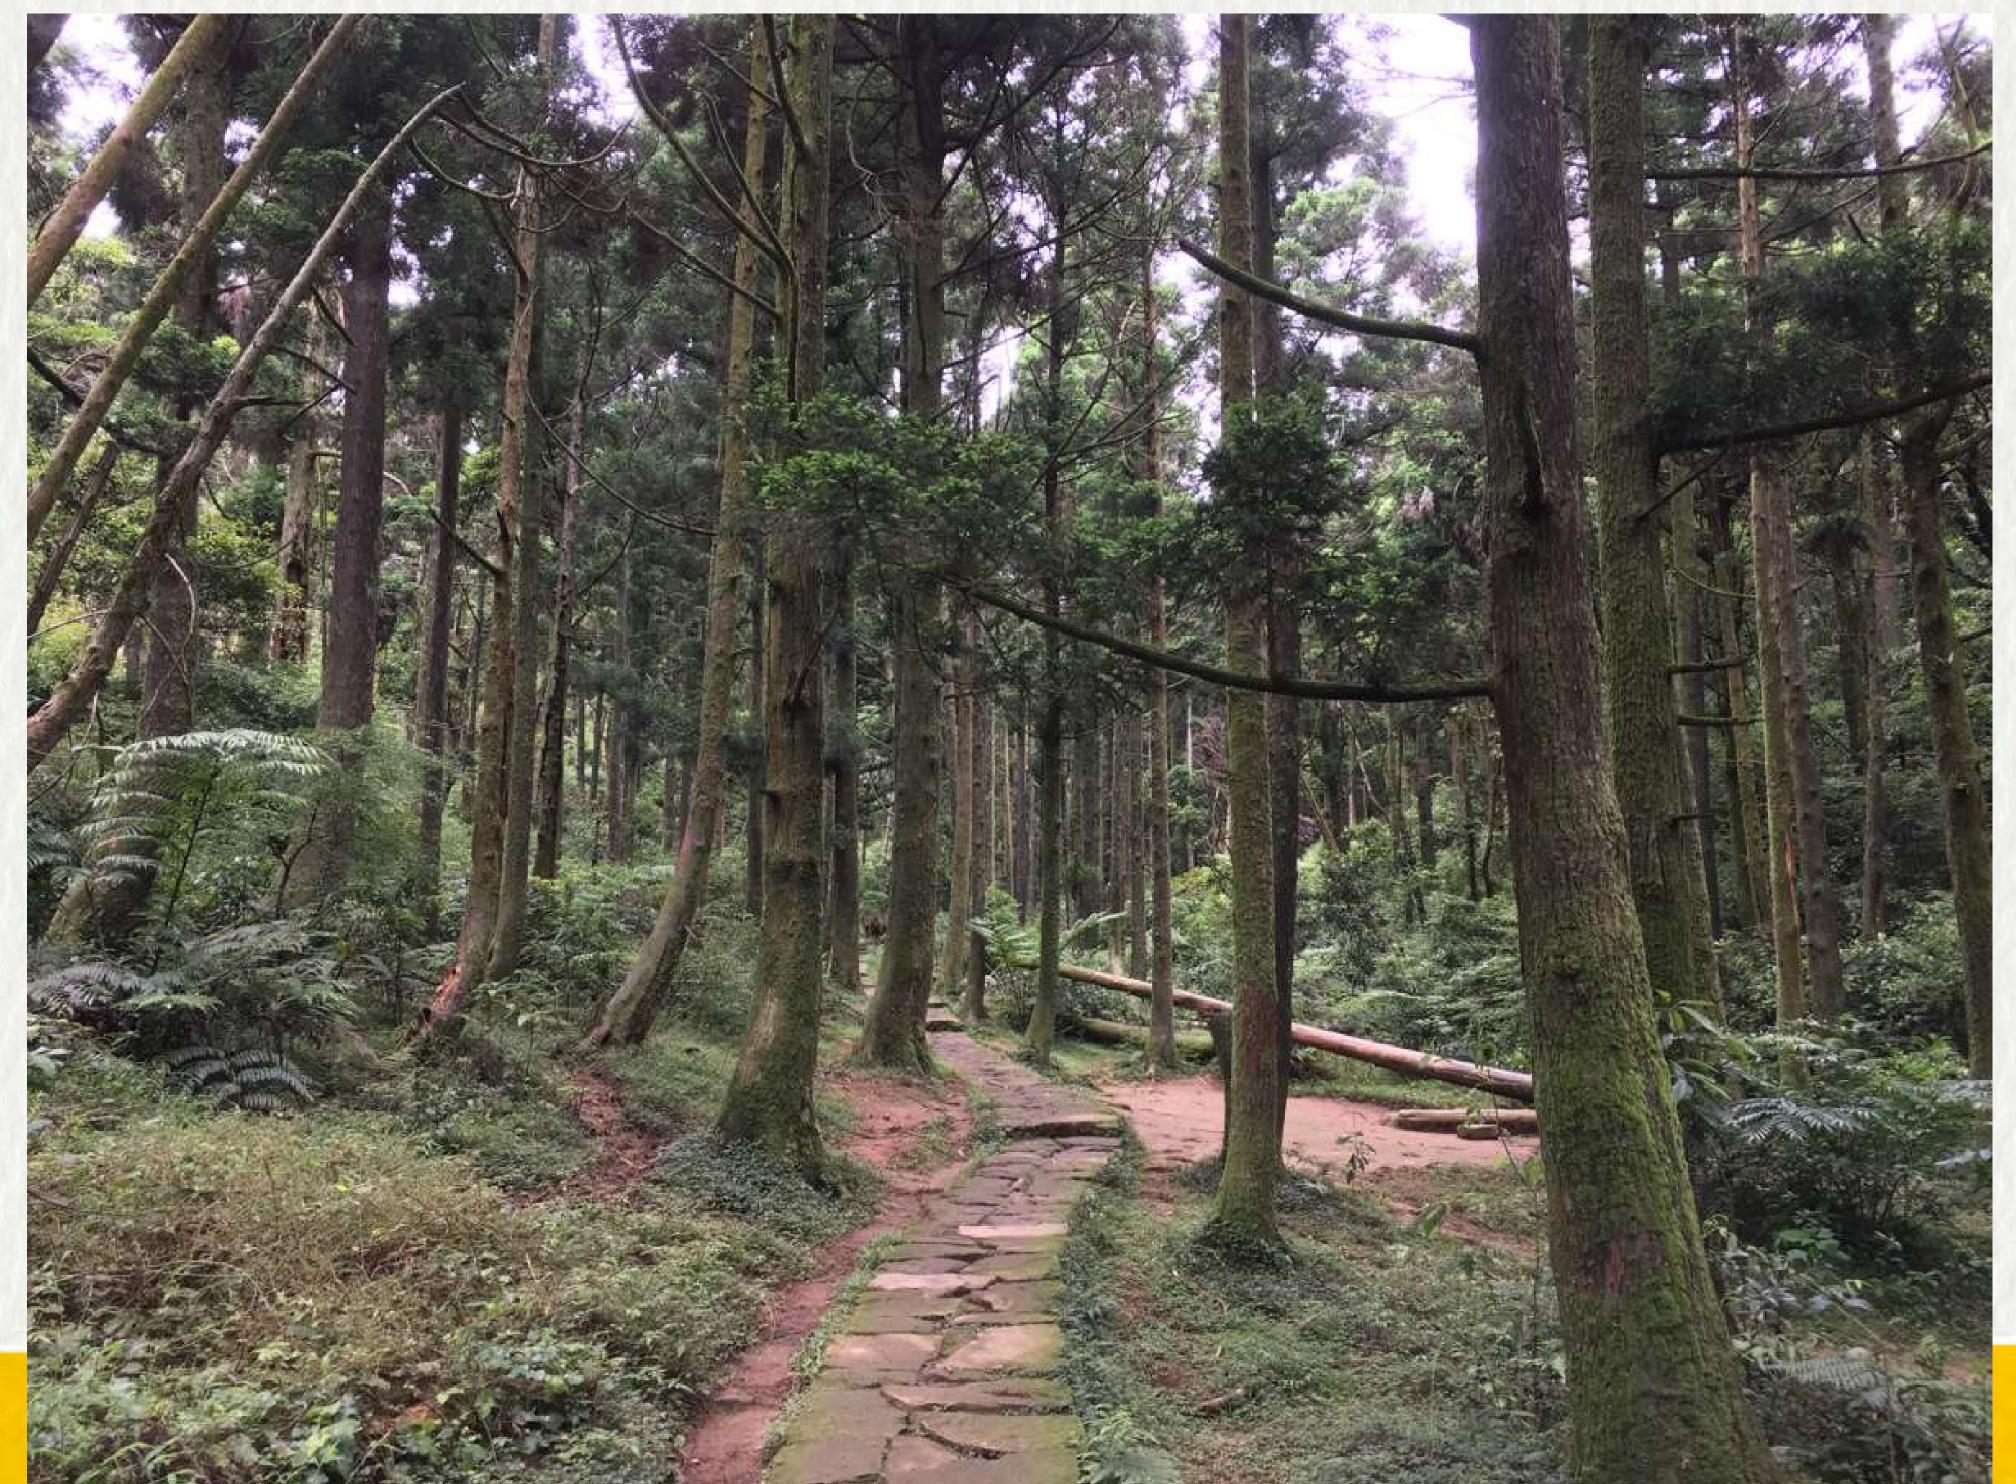

## THE TRIP...

FLY TO TAIPEI ON THU MAY 23 - WE WILL COORDINATE FLIGHTS AND HOTEL HOWEVER MAKE YOUR OWN BOOKINGS STAY IN DOWNTOWN TAIPEI EACH MORNING TAKE SUBWAY, BUS OR GROUP UBER/TAXI TO THE START POINT (SEE NEXT PAGE) SOCIAL RUNNING PACE WITH STOPS ALONG THE WAY - THERE ARE TEMPLES, TEA HOUSES AND SCENIC SPOTS ALONG THE ROUTE WE WILL RUN AS A SOCIAL GROUP, STOPPING AT INTERSECTIONS GPX FILES WILL BE SHARED FOR EACH DAY'S ROUTE SUBWAY, BUS OR GROUP UBER/TAXI BACK TO HOTEL EVENING LEISURE SUCH AS STREET FOOD IN NIGHT MARKETS FLY BACK SUN 26TH EVENING

### THE TRAILS...

DAY 1
20.6KM, 1600M ELEVATION

ROUTE - HTTPS://WWW.PLOTAROUTE.COM/ROUTE/2440790?

UNITS=KM

START POINT IS A SUBWAY STATION

END POINT HAS A PUBLIC BUS

ROUTE IS (THIS) - PLUS A VARIATION OF (THIS)